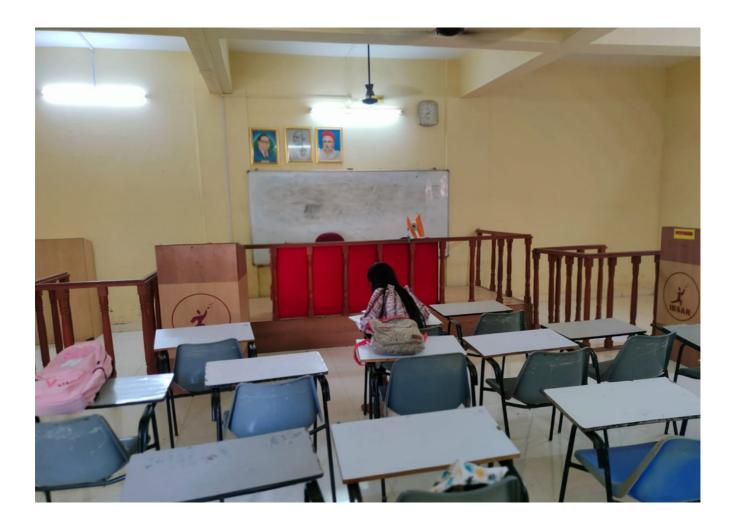

## **Classroom distribution and its utilization:**

Vintor Pundis

PRINCIPAL IBSAR SCHOOL OF LAW DAHIVALI,KARJAT, DIST.RAIGAD-410201

Vinitor Pundis